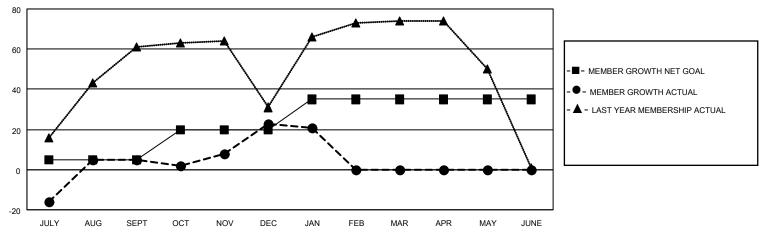

## District 301D1

| Clubs         |               |             |               | Members               |                          |                         |                                                    |  |  |
|---------------|---------------|-------------|---------------|-----------------------|--------------------------|-------------------------|----------------------------------------------------|--|--|
|               | RESULTS FOR   | R 2020-2021 |               | RESULTS FOR 2020-2021 |                          |                         |                                                    |  |  |
| QUARTER       | NEW CLUB GOAL | NEW CLUBS   | DROPPED CLUBS | QUARTER ME            | EMBER GROWTH NET<br>GOAL | MEMBER GROWTH<br>ACTUAL | DROPPED<br>MEMBERS ACTUAL<br>(including transfers) |  |  |
| JULY/AUG/SEPT | 1             | 0           | 0             | JULY/AUG/SEPT         | 5                        | 61                      | 52                                                 |  |  |
| OCT/NOV/DEC   | 2             | 0           | 0             | OCT/NOV/DEC           | 15                       | 110                     | 69                                                 |  |  |
| JAN/FEB/MAR   | 2             | 0           | 0             | JAN/FEB/MAR           | 15                       | 10                      | 12                                                 |  |  |
| APR/MAY/JUNE  | 0             | 0           | 0             | APR/MAY/JUNE          | 0                        | 0                       | 0                                                  |  |  |